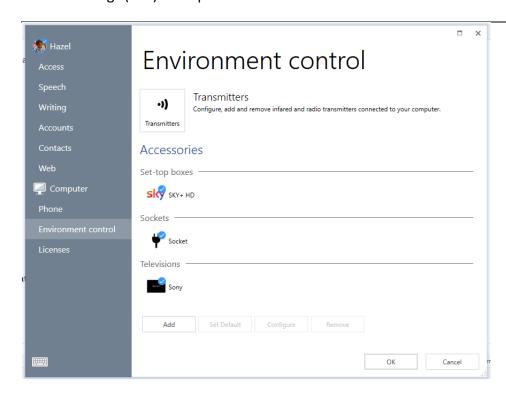

Go to Settings (F10) and open the Environment control tab. You will see the devices listed.

From here you can configure and edit the remote controls actions. The controls will now be available in your Servus grid sets and when creating and editing grids.